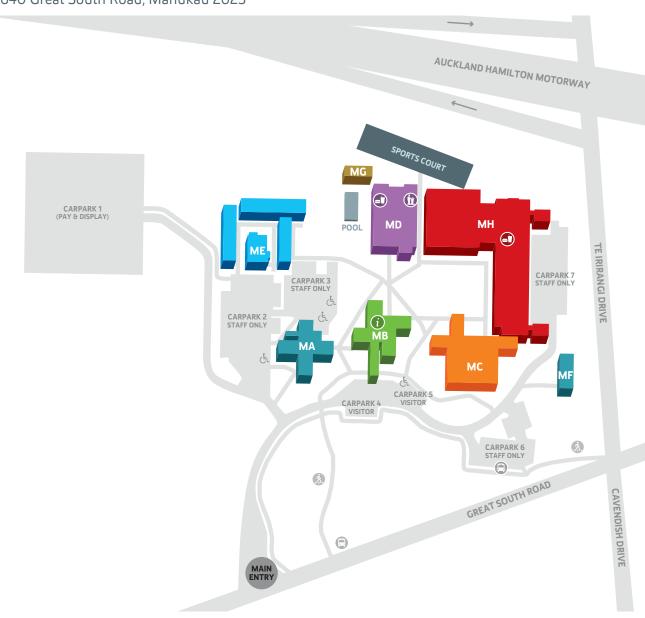

## **AUT SOUTH CAMPUS**

640 Great South Road, Manukau 2025

## **SERVICES AND FACILITIES**

Library – Ground floor, MA building Learning Lab – Level 1, MA building Café – Level 2, MD building and Level 1, MH building

Fitness Centre – Level 1, MD building Boardroom – Level 3, MB building Estates Service Centre, Security – MF building

## STUDENT HUB & RECEPTION

Level 1, MB building

Phone: 0800 AUT AUT (0800 288 288) Web: www.aut.ac.nz/studenthub **PinkLime (print services)** – Level 2, MC building

**Student Medical Centre** – Level 1, MB building

Student Counselling & Mental Health – Level 1, MB building

 $\begin{tabular}{ll} AUTSA & (Auckland University of Technology \\ Student & Association) - ME & building \\ \end{tabular}$ 

i) Student Hub

Cafés

Conference facility

(a) Intercampus shuttle bus stop

P Public transport

Pedestrian access

Mobility parks